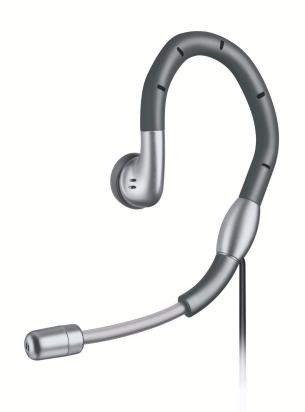

# Hands free for cellular phones

Flexible ear loop for a customized fit

#### Clear voice transmission

· Noise canceling microphone

## Always ready

• Mute microphone is only heard when you want it to be

SHI1603/17 Phone headset